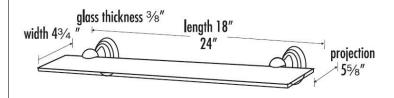

#### Item#

A9050-18 A9050-24

\*Maximum weight capacity: 10 lbs.

NOTE: Dimensions and specifications are subject to change without notice.

T 818.882.6028 F 818.700.1540 www.alnoinc.com