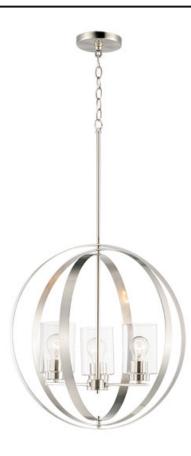

## **PRODUCT DESCRIPTION**

This collection of forever classic designs are available in both Satin Nickle and Black finishes with Clear glass. These fixtures were designed to install easily and priced to work in builder packages.

## MEASUREMENTS

DIMENSION MAX OAH CANOPY HANGING WEIGHT : 20.75" L x 20.75" W x 20.75" H : 73" OAH : 4.75" W x 0.75" H x 4.75" L

LAMPING

INPUT VOLTAGE BULB BULB INCLUDED DIMMABLE

: 11.95 lb

:120V : 3 x 60W Incandescent E26 Medium , 180W Total : (Not Included) :Yes

Black Satin Nickel

GLASS Clear CL

MATERIAL Steel, Glass

RATINGS cULus Dry Location