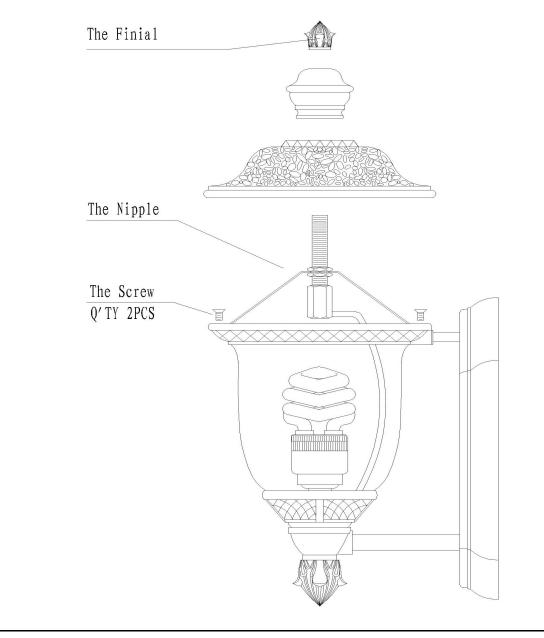

## Installation Instructions Model 86522MOOB

- 1. Turn off electrical power source that will supply the fixture being installed at the breaker or fuse box.
- 2. Install mounting bracket to electrical box.
- 3. Wire fixture to wiring supplied black to black, white to white, and bare copper ground to green wire or bare copper ground.
- 4. Install cage onto mounting bracket and tighten ball screws to secure.
- 5. Install yoke onto socket and tighten ring to secure.
- 6. Insert glass shade into cage.
- 7. Install GU24 base fluorescent lamp into socket and twist to secure.
- 8. Install cage onto yoke and secure with bottom finial.