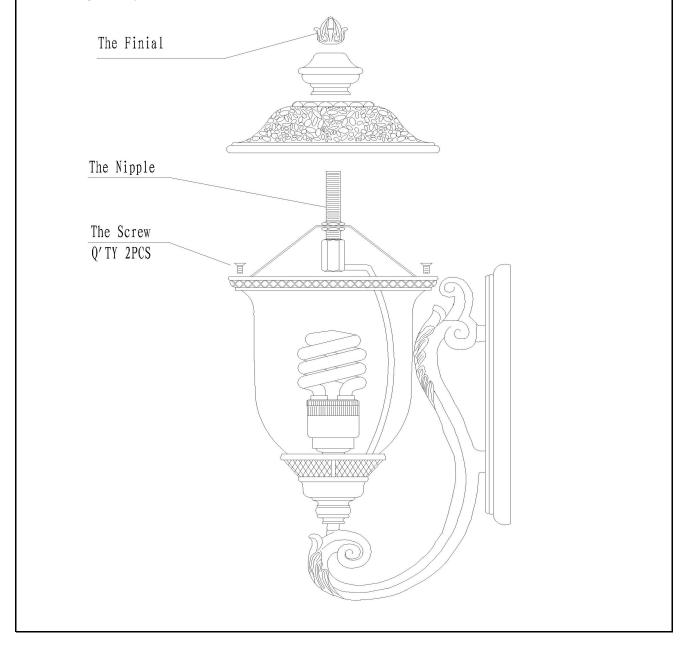

## **Installation Instructions**

## Model 86523MOOB/86524MOOB/86525MOOB

- 1. Turn off electrical power source that will supply the fixture being installed at the breaker or fuse box.
- 2. Install mounting bracket to electrical box.
- 3. Wire fixture to wiring supplied black to black, white to white, and bare copper ground to green wire or bare copper ground.
- 4. Install cage onto mounting bracket and tighten ball screws to secure.
- 5. Install yoke onto socket and tighten ring to secure.
- 6. Insert glass shade into cage.
- 7. Install GU24 base fluorescent lamp into socket and twist to secure.
- 8. Install cage onto yoke and secure with bottom finial.