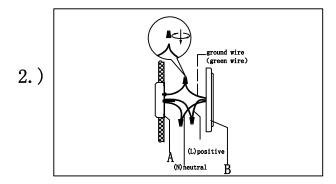

#### Locate all hardware & components before discarding packaging

Fixture can only be installed up

Step. 1: Remove mounting bracket(A) from fixture and install to electrical box.

Step. 2: Wire fixture to wires in outlet box. Copper/Green wire is for Ground.

Step. 3: Install fixture to bracket(A) and tighten ball nuts (C) on the backplate to secure.