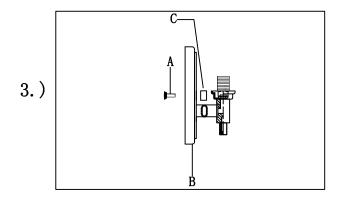

### Locate all hardware & components before discarding packaging

Step. 4: Place the GLASS shade (D) on the lamp body(C)

Step. 5: Install the bulb

Fixture can only be installed up