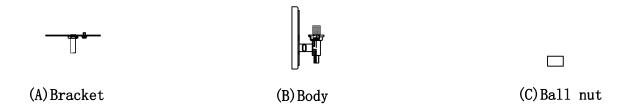

#### Locate all hardware & components before discarding packaging

Fixture can only be installed up

Step. 1: Remove mounting bracket(A) from fixture and install to electrical box.

Step. 2: Wire fixture to wires in outlet box. Copper/Green wire is for Ground.

Step. 3: Install fixture to bracket(A) and tighten ball nuts (C) on the backplate to secure.