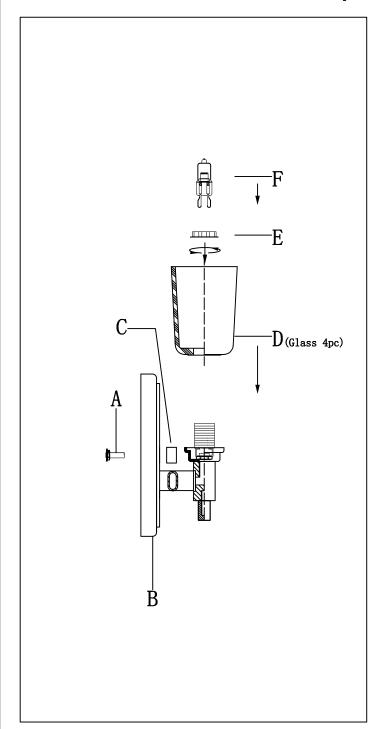

### Locate all hardware & components before discarding packaging

Step. 4: Place the GLASS shade (D) on the lamp body(C)

Step. 5: Install the bulb

Fixture can only be installed up

## Assembly Instruction For 9024

1. Placed the glass on the socket, and inserted the bulb into socket, then secured by socket ring.

Remark: the socket is locked by wrench