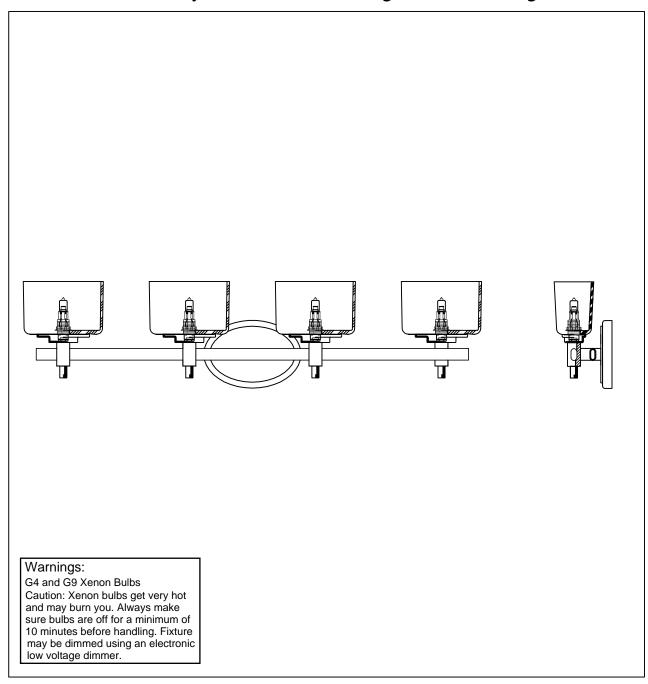

# PRODUCT NAME: LOLA ITEM NUMBER:9024

## Please consult your electrician for Hang fixture and wiring.

Bulb(included):40 Watt G9 Xenon Frost

IMPORTANT: Turn off power at the main fuse or circuit breaker box before starting installation