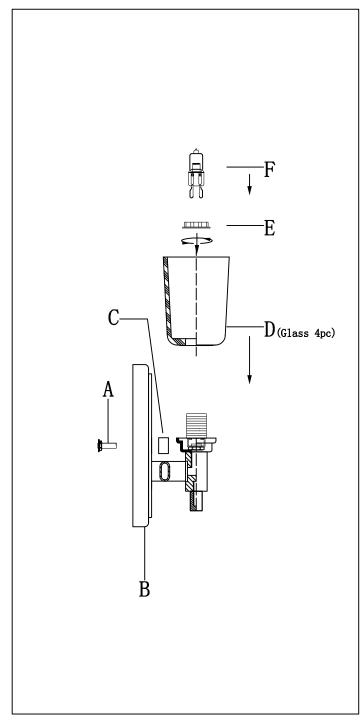

### Locate all hardware & components before discarding packaging

Step. 4: Place the GLASS shade (D) on the lamp body(C)

Step. 5: Install the bulb

Fixture can only be installed up

## Assembly Instruction For 9024

1. Placed the glass on the socket, and inserted the bulb into socket, then secured by socket ring.

Remark: the socket is locked by wrench