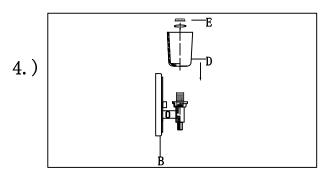

### Locate all hardware & components before discarding packaging

Step. 4: Place the GLASS shade (D) on the lamp body(C)

Step. 5: Install the bulb

Fixture can only be installed up