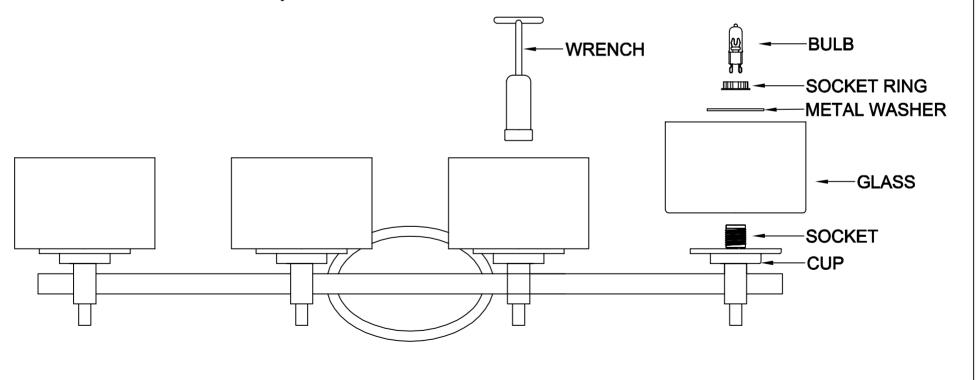

## Assembly Instruction For 9024

1. Placed the glass on the socket, and inserted the bulb into socket, then secured by socket ring.

Remark: the socket is locked by wrench