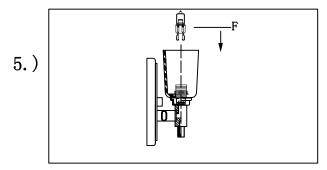

### Locate all hardware & components before discarding packaging

Step. 4: Place the GLASS shade (D) on the lamp body(C)

Step. 5: Install the bulb

Fixture can only be installed up