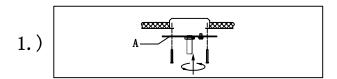

#### Locate all hardware & components before discarding packaging

Fixture can only be installed up

Step. 1: Remove mounting bracket(A) from fixture and install to electrical box.

Step. 2: Wire fixture to wires in outlet box. Copper/Green wire is for Ground.