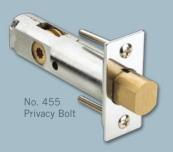

No. 9163 Traditional Turnpiece

No. 065 Beaded Turnpiece

The mortise privacy bolt is available for applications requiring privacy, such as bedrooms or bathrooms. This bolt is not meant for security purposes. In case of an emergency, the bolt can be retracted from the exterior side through the emergency release rose.

The auxiliary deadbolt is available for doors that are 13/8" to 21/4" thick.