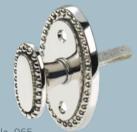

No. 9163 Traditional Turnpiece

No. 065 Beaded Turnpiece

The mortise privacy bolt is available for applications requiring privacy, such as bedrooms or bathrooms. This bolt is not meant for security purposes. In case of an emergency, the bolt can be retracted from the exterior side through the emergency release rose.

Two options of trim are available for the privacy bolt. The traditional turnpiece is meant to be paired with our traditional lever and knob sets. The beaded turnpiece complements our beaded lever and knob sets.

## MORTISE PRIVACY BOLT SET WITH BEADED TURNPIECE

• Available in 23/8" (standard) and 23/4" backsets

• Supplied with an outside rose for emergency release

• Inside rose and turnpiece: 21/4"h x 13/8"w x 11/16"d