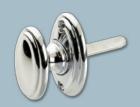

No. 9163 Traditional Turnpiece

No. 065 Beaded Turnpiece

The mortise privacy bolt is available for applications requiring privacy, such as bedrooms or bathrooms. This bolt is not meant for security purposes. In case of an emergency, the bolt can be retracted from the exterior side through the emergency release rose.

Two options of trim are available for the privacy bolt. The traditional turnpiece is meant to be paired with our traditional lever and knob sets. The beaded turnpiece complements our beaded lever and knob sets.

## MORTISE PRIVACY BOLT SET WITH TRADITIONAL TURNPIECE

• Available in 23/8" (standard) and 23/4" backsets

• Supplied with an outside rose for emergency release

 $\bullet$  Inside rose and turnpiece:  $19^{\prime}16\text{"h}$  x  $11^{\prime}16\text{"w}$  x  $11^{\prime}16\text{"d}$ 