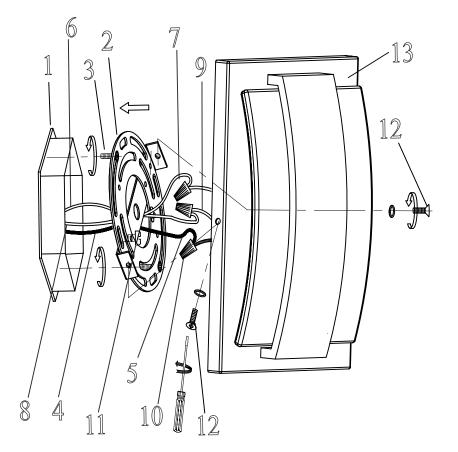

# Lux&Lynk Outdoor Pocket Sconce

- 1. OUTLET BOX (not included)
- 2. MOUNTING PLATE (pre-attached)
- 3. OUTLET BOX SCREWS and WASHERS (pre-attached to outlet box)
- 4. BLACK SUPPLY WIRE (not included)
- 5. SMOOTH (or BLACK) FIXTURE LEAD WIRE
- 6. WHITE SUPPLY WIRE (not included)
- 7. RIBBED (or WHITE) FIXTURE LEAD WIRE
- 8. SUPPLY GROUND WIRE (not included)
- 9. FIXTURE GROUND WIRE
- **10. WIRE CONNECTORS**
- 11. GROUND SCREW (pre-attached)
- 12. FIXTURE SCREWS
- 13. LED FIXTURE