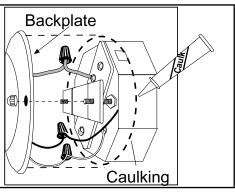

WARNING: To prevent moisture from entering the outlet box and causing a shock, After Completing installation use clear caulking to outline the outside of the fixture's backplate where it meets the wall, leaving a space at the bottom to allow moisture a means of escape.