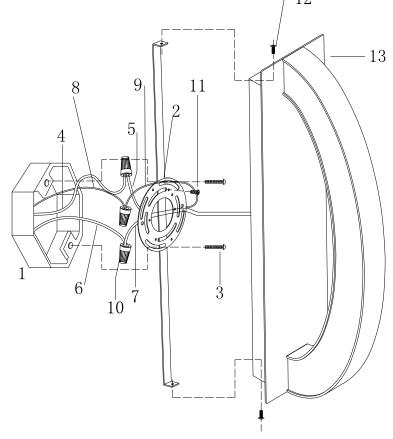

#### **18822BNK-LED**

- 1. OUTLET BOX (not included)
- 2. MOUNTING STRAP (pre-attached)
- 3. OUTLET BOX SCREWS and WASHERS (pre-attached to outlet box)
- 4. BLACK SUPPLY WIRE (not included)
- 5. SMOOTH (or BLACK) FIXTURE LEAD WIRE
- 6. WHITE SUPPLY WIRE (not included)
- 7. RIBBED (or WHITE) FIXTURE LEAD WIRE
- 8. SUPPLY GROUND WIRE (not included)
- 9. FIXTURE GROUND WIRE
- 10. WIRE CONNECTORS
- 11. GROUND SCREW (pre-attached)
- 12. MACHINE SCREW
- 13. FIXTURE