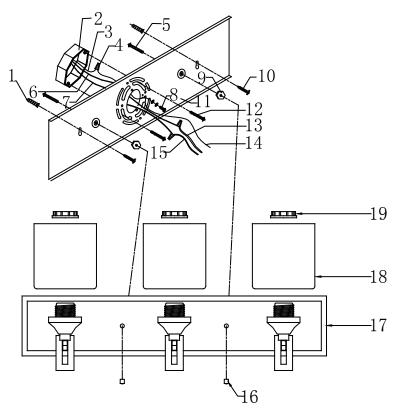

#### 3-LIGHT VANITY BATH

- 1. ANCHORS
- 2. OUTLET BOX (not included)
- 3. SUPPLY GROUND WIRE (not included)
- 4. WIRE CONNECTORS
- 5. FIXTURE SCREWS(pre-attached)
- 6. WHITE SUPPLY WIRE (not included)
- 7. BLACK SUPPLY WIRE (not included)
- 8. GROUND SCREW (pre-attached)
- 9. HEX NUTS (pre-attached)
- 10. ANCHOR SCREWS
- 11. MOUNTING PLATE
- 12. OUTLEX BOX SCREWS (pre-attached to outlex box)
- 13. RIBBED(or WHITE) FIXTURE LEAD WIRE
- 14. FIXTURE GROUND WIRE
- 15. SMOOTH (or BLACK) FIXTURE LEAD WIRE
- 16. LOCK-UP KNOB
- 17. FIXTURE
- 18. GLASS SHADE
- 19. SOCKET RING