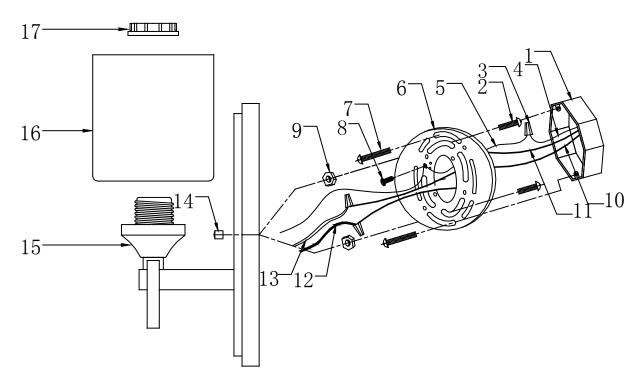

# 1-LIGHT WALL SCONCE

- 1. OUTLET BOX (not included)
- 2. FIXTURE SCREWS
- 3. WIRE CONNECTORS
- 4.SUPPLY GROUND WIRE (not included)
- 5. FIXTURE GROUND WIRE
- 6. MOUNTING PLATE
- 7.OUTLEX BOX SCREW
- 8.GROUND SCREW(pre-attached)
- 9.HEX NUTS(pre-attached)

- 10.BLACK SUPPLY WIRE (not included)
- 11. WHITE SUPPLY WIRE (not included)
- 12.SMOOTH (or BLACK) FIXTURE LEAD WIRE
- 13.RIBBED(or WHITE) FIXTURE LEAD WIRE
- 14.LOCK-UP KNOB
- 15.FIXTURE BODY
- **16.GLASS SHADE**
- 17.SOCKET RING