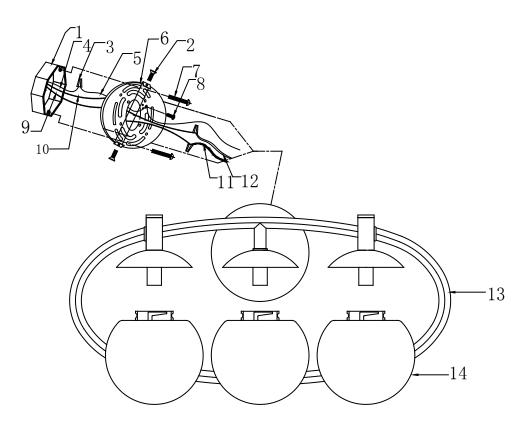

### **3-LIGHT VANITY BATH**

- 1. OUTLET BOX (not included)
- 2. FIXTURE SCREW
- **3. WIRE CONNECTORS**
- 4. SUPPLY GROUND WIRE (not included)
- 5. FIXTURE GROUND WIRE
- 6.MOUNTING PLATE
- 7.OUTLEX BOX SCREWS
- 8.GROUND SCREW (pre-attached)

- 9. BLACK SUPPLY WIRE (not included)
- 10.WHITE SUPPLY WIRE (not included)
- 11. SMOOTH( or BLACK) FIXTURE LEAD WIRE
- 12. RIBBED(or WHITE) FIXTURE LEAD WIRE
- 13. FIXTURE FRAME
- 14. GLASS SHADE