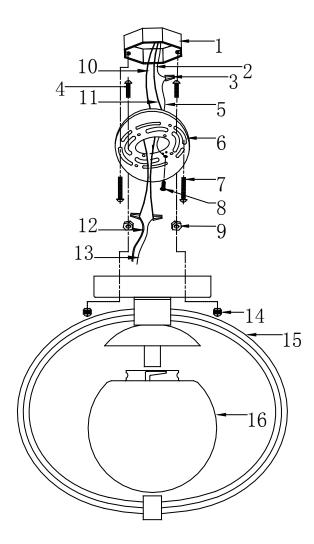

### **1-LIGHT SEMI FLUSHMOUNT**

- 1. OUTLET BOX (not included) 2. SUPPLY GROUND WIRE (not included) **3.WIRE CONNECTORS 4.FIXTURE SCREWS 5.FIXTURE GROUND WIRE 6.MOUNTING PLATE** 7.OUTLEX BOX SCREWS (pre-attached to outlex box) 8. GROUND SCREW 9. HEX NUTS (pre-attached) 10. BLACK SUPPLY WIRE (not included) 11. WHITE SUPPLY WIRE (not included) 12. SMOOTH(OR BLACK) FIXTURE LEAD WIRE 13. RIBBED(OR WHITE) FIXTURE LEAD WIRE 14. LOCK-UP KNOB **15 FIXTURE BODY**
- 16. GLASS SHADE