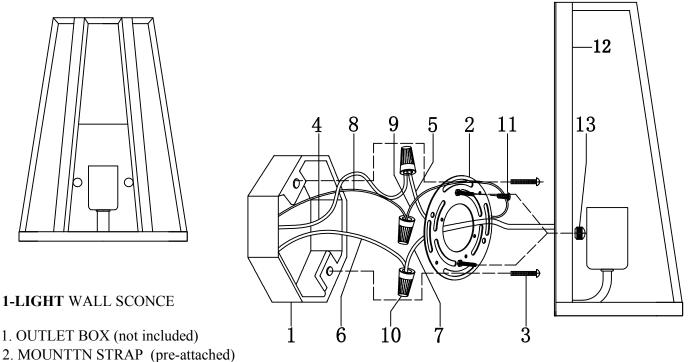

#### GENERAL

Remove all parts and hardware from the box and make sure that none are missing by referencing the illustrations provided.

#### Bulbs Required (not included): 1 Medium Base 60 Watt Max. (For 1-light wall sconce)

- 3. OUTLET BOX SCREWS and WASHERS (pre-attached to outlet dox)
- 4. BLACK SUPPLY WIRE (not included)
- 5. SMOOTH (or BLACH) FLXTURE LEAD WTRE
- 6. WHITE SUPPLY WIRE (not included)
- 7. RIBBED (or WHITE) FIXTURE LEAD WIRE
- 8. SUPPLY GROUND WIRE (not included)
- 9. FIXTURE GROUND WIRE
- 10. WIRE CONNECTORS
- 11. GROUND SCREW (pre-attached)
- 12. FIXTURE
- 13. DECORATIVE NUT (pre-attached)