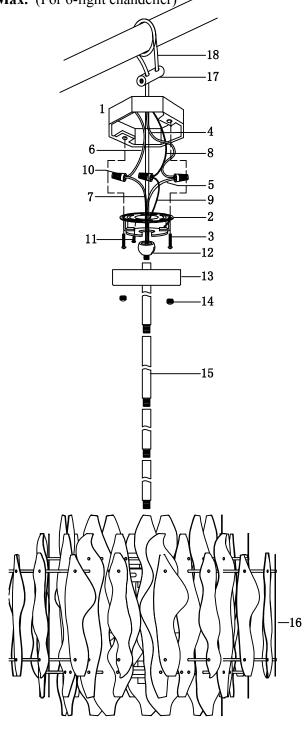

## **6-LIGHT CHANDELIER**

- 1. OUTLET BOX (not included)
- 2. MOUNTTN STRAP (pre-attached)
- 3. OUTLET BOX SCREWS and WASHERS (pre-attached to outlet dox)
- 4. BLACK SUPPLY WIRE (not included)
- 5. SMOOTH (or BLACH) FLXTURE LEAD WTRE
- 6. WHITE SUPPLY WIRE (not included)
- 7. RIBBED (or WHITE) FIXTURE LEAD WIRE
- 8. SUPPLY GROUND WIRE (not included)
- 9. FIXTURE GROUND WIRE
- 10. WIRE CONNECTORS
- 11. GROUND SCREW (pre-attached)
- 12. JOINTER
- 13. CANOPY
- 14. DECORATIVE NUT (pre-attached)
- 15. STEM
- 16. FIXTURE
- 17. CLAMPS
- 18. SUPPORT CABLE