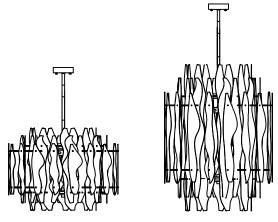

#### GENERAL

Remove all parts and hardware from the box and make sure that none are missing by referencing the illustrations provided.

Bulbs Required (not included): 6 Medium Base 60 Watt Max. (For 6-light chandelier)