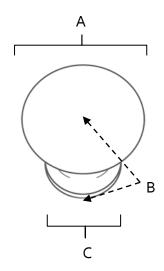

# **PRODUCT SHEET**

| ltem# | Α    | В    | С     |
|-------|------|------|-------|
| A1066 | 3/4" | 3/4" | 7/16" |
| A1067 | 7/8" | 7/8" | 3/4"  |

KEY:

Length and Width Projection

C - Mount Length and Width