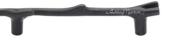

Ashley Torton

ARCHITECTURAL HARDWARE

373 TWIG PULL

373 Twig Pull in Dark Bronze (BZ) 96mm screw centers

MATERIAL Bronze

AVAILABLE FINISHES

Light Bronze (LT)

1 1

| Finish                 | Code   | Length | Screw Center       | Projection |
|------------------------|--------|--------|--------------------|------------|
| <b>T</b>               | BZ.373 | 5"     | 3 <sup>3</sup> ⁄4" | 1"         |
| Distressed Black       | TC.373 | 5"     | 3 <sup>3</sup> ⁄4" | 1"         |
| Light Bronze           | LT.373 | 5"     | 3 <sup>3</sup> ⁄4" | 1"         |
| Medium White<br>Bronze | WM.373 | 5"     | 3 <sup>3</sup> ⁄4" | 1"         |
| White Bronze           | WL.373 | 5"     | 3 <sup>3</sup> ⁄4" | 1"         |