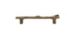

Ashley Torton

ARCHITECTURAL HARDWARE

373 TWIG PULL

373 Twig Pull in Dark Bronze (BZ) 96mm screw centers

MATERIAL Bronze

AVAILABLE FINISHES

Light Bronze (LT)

1 1

| Finish                 | Code   | Length | Screw Center       | Projection |
|------------------------|--------|--------|--------------------|------------|
| <b>T</b>               | BZ.373 | 5"     | 3 <sup>3</sup> ⁄4" | 1"         |
| Distressed Black       | TC.373 | 5"     | 3 <sup>3</sup> ⁄4" | 1"         |
| Light Bronze           | LT.373 | 5"     | 3 <sup>3</sup> ⁄4" | 1"         |
| Medium White<br>Bronze | WM.373 | 5"     | 3 <sup>3</sup> ⁄4" | 1"         |
| White Bronze           | WL.373 | 5"     | 3 <sup>3</sup> ⁄4" | 1"         |