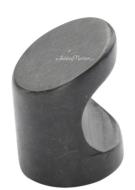

## 385 STICK KNOB

385 Stick Knob in Dark Bronze (BZ) n/a

## MATERIAL

Bronze

| Finish                 | Code   | Projection | Diameter |
|------------------------|--------|------------|----------|
| Dark Bronze            | BZ.385 | 1 1/8"     | 3/4"     |
| Distressed Black       | TC.385 | 1 1/8"     | 3/4"     |
| Light Bronze           | LT.385 | 1 1/8"     | 3/4"     |
| Medium White<br>Bronze | WM.385 | 1 1/8"     | 3/4"     |
| White Bronze           | WL.385 | 1 1/8"     | 3/4"     |