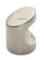

## **AVAILABLE FINISHES**

Dark Bronze (BZ)

Distressed Black (TC) Light Bronze (LT)

White Bronze (WL)

| Dark Bronze (BZ) - Our Dark Bronze patinas is   |
|-------------------------------------------------|
| hand applied on the metal to create a naturally |
| aged appearance. Dark bronze is a living finish |
| and will lighten where touched frequently.      |
|                                                 |

| Finish                 | Code   | Projection | Diameter |
|------------------------|--------|------------|----------|
| Dark Bronze            | BZ.385 | 1 1/8"     | 3/4"     |
| Distressed Black       | TC.385 | 1 1/8"     | 3/4"     |
| Light Bronze           | LT.385 | 1 1/8"     | 3/4"     |
| Medium White<br>Bronze | WM.385 | 1 1/8"     | 3/4"     |
| White Bronze           | WL.385 | 1 1/8"     | 3/4"     |