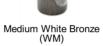

| Finish                 | Code   | Projection | Diameter |
|------------------------|--------|------------|----------|
| Dark Bronze            | BZ.385 | 1 1/8"     | 3/4"     |
| Distressed Black       | TC.385 | 1 1/8"     | 3/4"     |
| Light Bronze           | LT.385 | 1 1/8"     | 3/4"     |
| Medium White<br>Bronze | WM.385 | 1 1/8"     | 3/4"     |
| White Bronze           | WL.385 | 1 1/8"     | 3/4"     |