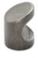

## 385 STICK KNOB

385 Stick Knob in Dark Bronze (BZ) n/a

## MATERIAL

Bronze

## **AVAILABLE FINISHES**







Dark Bronze (BZ)

Distressed Black (TC) Light Bronze (LT)







White Bronze (WL)

| Dark Bronze (BZ) - Our Dark Bronze patinas is   |
|-------------------------------------------------|
| hand applied on the metal to create a naturally |
| aged appearance. Dark bronze is a living finish |
| and will lighten where touched frequently.      |
|                                                 |

| Finish                 | Code   | Projection | Diameter |
|------------------------|--------|------------|----------|
| Dark Bronze            | BZ.385 | 1 1/8"     | 3/4"     |
| Distressed Black       | TC.385 | 1 1/8"     | 3/4"     |
| Light Bronze           | LT.385 | 1 1/8"     | 3/4"     |
| Medium White<br>Bronze | WM.385 | 1 1/8"     | 3/4"     |
| White Bronze           | WL.385 | 1 1/8"     | 3/4"     |