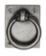

6367 Drop Pull on Plate in Dark Bronze (BZ) n/a

Bronze

| Finish              | Code    | Length | Width | Projection | Diameter |
|---------------------|---------|--------|-------|------------|----------|
| Dark Bronze         | BZ.6367 | 2 ½"   | 2"    | 1"         | 2"       |
| Distressed Black    | TC.6367 | 2 ½"   | 2"    | 1"         | 2"       |
| Light Bronze        | LT.6367 | 2 ½"   | 2"    | 1"         | 2"       |
| Medium White Bronze | WM.6367 | 2 1/2" | 2"    | 1"         | 2"       |
| White Bronze        | WL.6367 | 2 1/2" | 2"    | 1"         | 2"       |