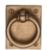

6367 Drop Pull on Plate in Dark Bronze (BZ) n/a

Bronze

| Finish              | Code    | Length | Width | Projection | Diameter |
|---------------------|---------|--------|-------|------------|----------|
| Dark Bronze         | BZ.6367 | 2 ½"   | 2"    | 1"         | 2"       |
| Distressed Black    | TC.6367 | 2 ½"   | 2"    | 1"         | 2"       |
| Light Bronze        | LT.6367 | 2 ½"   | 2"    | 1"         | 2"       |
| Medium White Bronze | WM.6367 | 2 1/2" | 2"    | 1"         | 2"       |
| White Bronze        | WL.6367 | 2 1/2" | 2"    | 1"         | 2"       |