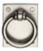

6367 Drop Pull on Plate in Dark Bronze (BZ) n/a

Bronze

| Finish              | Code    | Length | Width | Projection | Diameter |
|---------------------|---------|--------|-------|------------|----------|
| Dark Bronze         | BZ.6367 | 2 ½"   | 2"    | 1"         | 2"       |
| Distressed Black    | TC.6367 | 2 ½"   | 2"    | 1"         | 2"       |
| Light Bronze        | LT.6367 | 2 ½"   | 2"    | 1"         | 2"       |
| Medium White Bronze | WM.6367 | 2 1/2" | 2"    | 1"         | 2"       |
| White Bronze        | WL.6367 | 2 1/2" | 2"    | 1"         | 2"       |