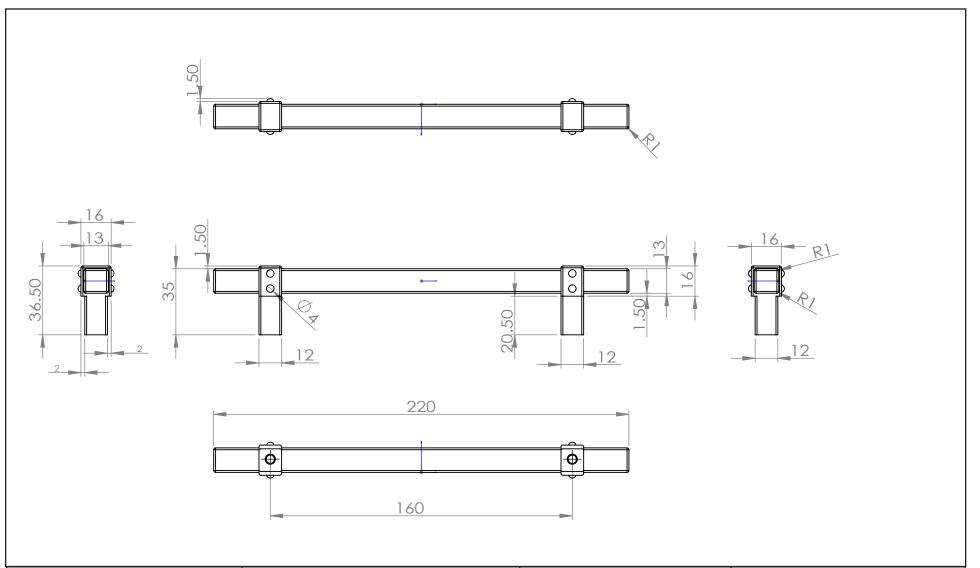

| PART NO. 5129-4SLT55-P       | MATERIAL ALUMINUM                     | DATE 1-2023                                                                                                                    | <b>≥</b> Berenson |
|------------------------------|---------------------------------------|--------------------------------------------------------------------------------------------------------------------------------|-------------------|
| COLLECTION RIVET REBEL       | DESCRIPTION RIVET REBEL 160MM CC PULL | PROPRIETARY AND CONFIDENTIAL THE INFORMATION CONTAINED IN THIS DRAWING IS THE SOLE PROPERTY OF BERENSON CORP. ANY REPRODUCTION | DCICIISOIL M      |
| UNIT OF MEASURE  MILLIMETERS |                                       | IN PART OR AS A WHOLE WITHOUT THE WRITTEN PERMISSION OF BERENSON CORP IS PROHIBITED.                                           |                   |