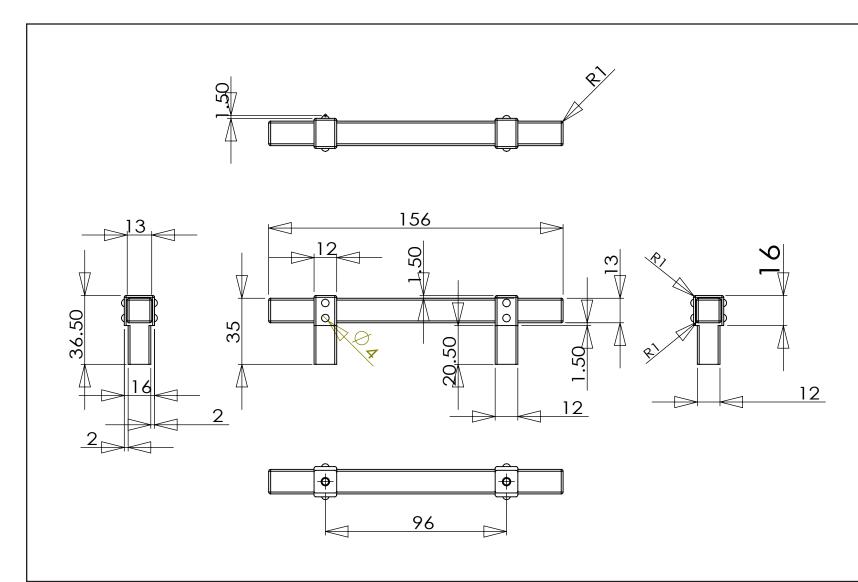

| PART NO. <b>5127-4SLT55-P</b> | MATERIAL ALUMINUM                    | DATE 1-2023                                                                                                                    | <b>≥</b> Berenson <sub>™</sub> |
|-------------------------------|--------------------------------------|--------------------------------------------------------------------------------------------------------------------------------|--------------------------------|
| COLLECTION RIVET REBEL        | DESCRIPTION RIVET REBEL 96MM CC PULL | PROPRIETARY AND CONFIDENTIAL THE INFORMATION CONTAINED IN THIS DRAWING IS THE SOLE PROPERTY OF BERENSON CORP. ANY REPRODUCTION | DCICIISOIL TM                  |
| UNIT OF MEASURE  MILLIMETERS  |                                      | IN PART OR AS A WHOLE WITHOUT THE WRITTEN PERMISSION OF BERENSON CORP IS PROHIBITED.                                           |                                |