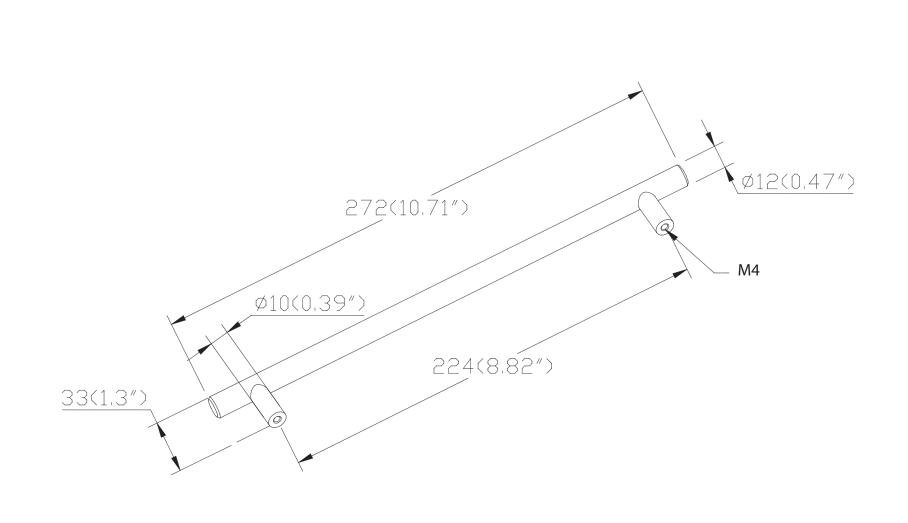

| PART NO.<br><b>7070-9SS-C</b>        | MATERIAL STAINLESS STEEL                  | DATE<br>07-18-2018                                                                                                             | <b>≥</b> Berenson <sub>™</sub> |
|--------------------------------------|-------------------------------------------|--------------------------------------------------------------------------------------------------------------------------------|--------------------------------|
| COLLECTION  STAINLESS STEEL          | DESCRIPTION  STAINLESS STEEL 224MM CC BAR | PROPRIETARY AND CONFIDENTIAL THE INFORMATION CONTAINED IN THIS DRAWING IS THE SOLE PROPERTY OF BERENSON CORP. ANY REPRODUCTION | <b>D</b> CICIISOIL M           |
| UNIT OF MEASURE MILLIMETERS (INCHES) | APPLIANCE PULL                            | IN PART OR AS A WHOLE WITHOUT THE WRITTEN PERMISSION OF BERENSON CORP IS PROHIBITED.                                           |                                |