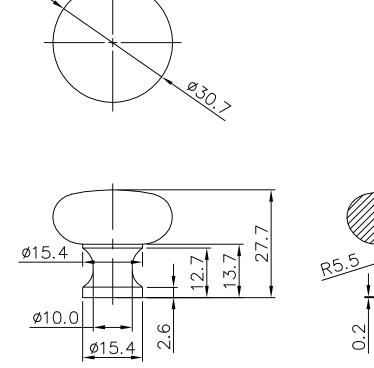

| PART NO.<br>9938-110-P        | MATERIAL ZINC                         | DATE<br>07-18-2018                                                                                                             | <b>Berenson</b> <sub>™</sub> |
|-------------------------------|---------------------------------------|--------------------------------------------------------------------------------------------------------------------------------|------------------------------|
| COLLECTION  AMERICAN CLASSICS | DESCRIPTION  AMERICAN CLASSICS RUBBED | PROPRIETARY AND CONFIDENTIAL THE INFORMATION CONTAINED IN THIS DRAWING IS THE SOLE PROPERTY OF BERENSON CORP. ANY REPRODUCTION |                              |
| UNIT OF MEASURE MILLIMETERS   | BRONZE ROUND KNOB                     | IN PART OR AS A WHOLE WITHOUT THE WRITTEN PERMISSION OF BERENSON CORP IS PROHIBITED.                                           |                              |