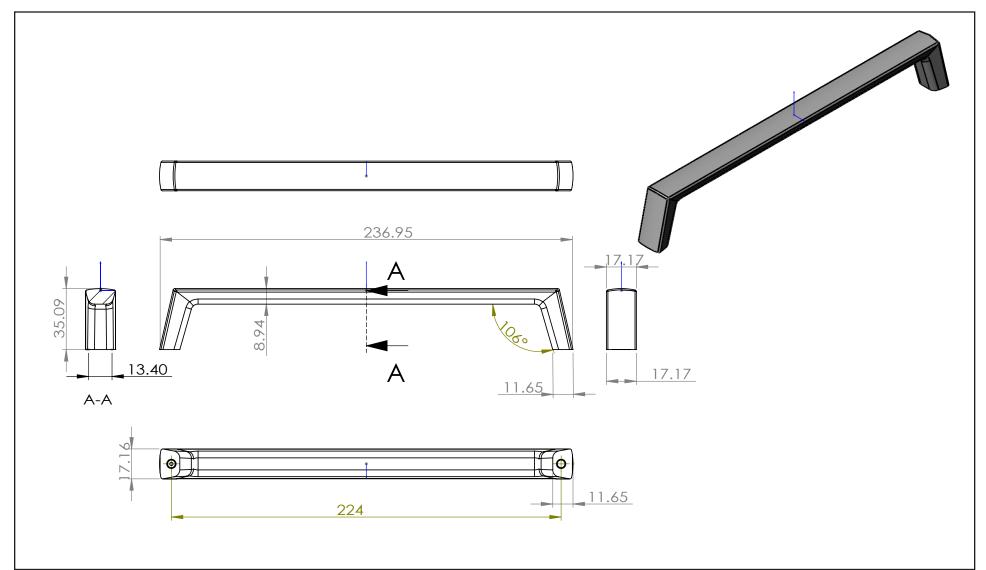

| PART NO.<br>2632-10VB-P      | MATERIAL ZINC                          | DATE <b>5-2021</b>                                                                                                             | <b>≥</b> Berenson |
|------------------------------|----------------------------------------|--------------------------------------------------------------------------------------------------------------------------------|-------------------|
| COLLECTION  BROOKRIDGE       | DESCRIPTION BROOKRIDGE 224MM CC VERONA | PROPRIETARY AND CONFIDENTIAL THE INFORMATION CONTAINED IN THIS DRAWING IS THE SOLE PROPERTY OF BERENSON CORP. ANY REPRODUCTION | TM                |
| UNIT OF MEASURE  MILLIMETERS | BRONZE PULL                            | IN PART OR AS A WHOLE WITHOUT THE WRITTEN PERMISSION OF BERENSON CORP IS PROHIBITED.                                           |                   |