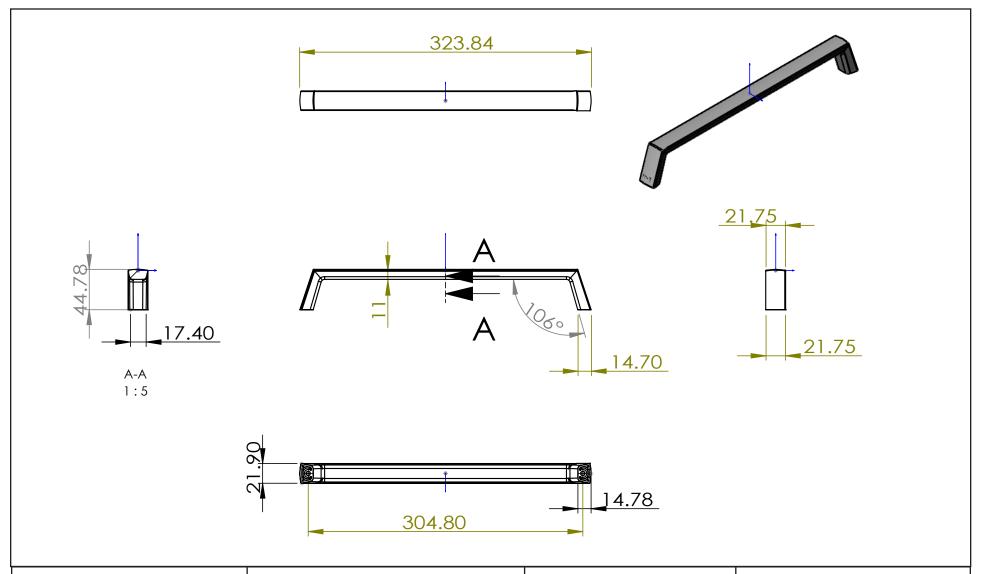

| PART NO.  2639-1MDB-P       | MATERIAL ZINC                           | DATE <b>5-2021</b>                                                                                                             | <b>≥</b> Berenson <sub>-™</sub> |
|-----------------------------|-----------------------------------------|--------------------------------------------------------------------------------------------------------------------------------|---------------------------------|
| COLLECTION  BROOKRIDGE      | DESCRIPTION  BROOKRIDGE 12IN. CC MODERN | PROPRIETARY AND CONFIDENTIAL THE INFORMATION CONTAINED IN THIS DRAWING IS THE SOLE PROPERTY OF BERENSON CORP. ANY REPRODUCTION | DCICISOIL TM                    |
| UNIT OF MEASURE MILLIMETERS | BRUSHED GOLD APPLIANCE PULL             | IN PART OR AS A WHOLE WITHOUT THE WRITTEN PERMISSION OF BERENSON CORP IS PROHIBITED.                                           |                                 |