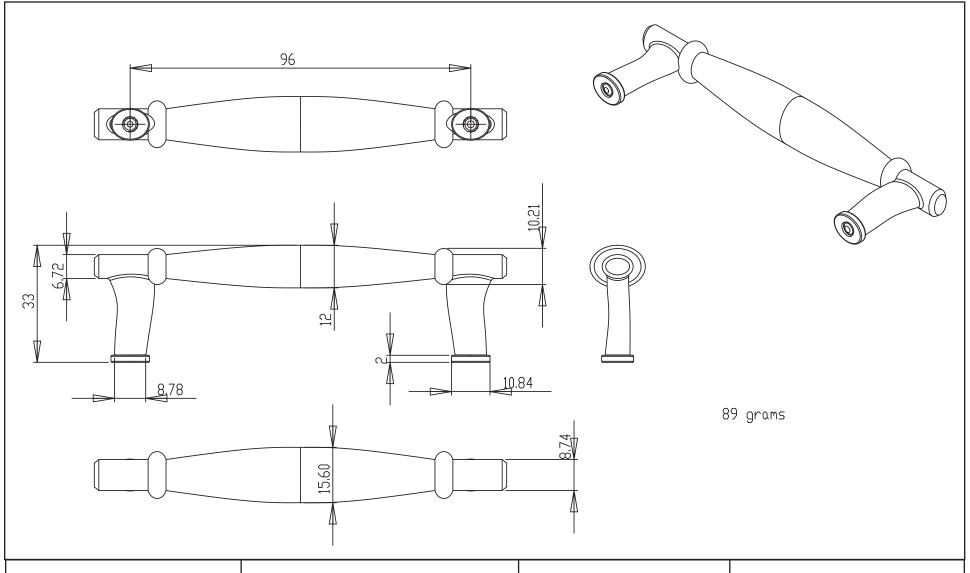

| PART NO.        | MATERIAL                                 | DATE                                                                                                                                                 |                 |
|-----------------|------------------------------------------|------------------------------------------------------------------------------------------------------------------------------------------------------|-----------------|
| 4160-1MDB-P     | ZINC                                     | 2-2024                                                                                                                                               | <b>Berenson</b> |
| COLLECTION      | DESCRIPTION                              | PROPRIETARY AND CONFIDENTIAL THE INFORMATION CONTAINED IN THIS                                                                                       | DCICIISOIL TM   |
| DIERDRA         | DIERDRA 96MM CC MODERN BRUSHED GOLD PULL | DRAWING IS THE SOLE PROPERTY OF BERENSON CORP. ANY REPRODUCTION IN PART OR AS A WHOLE WITHOUT THE WRITTEN PERMISSION OF BERENSON CORP IS PROHIBITED. |                 |
| UNIT OF MEASURE |                                          |                                                                                                                                                      |                 |
| MILLIMETERS     |                                          |                                                                                                                                                      |                 |