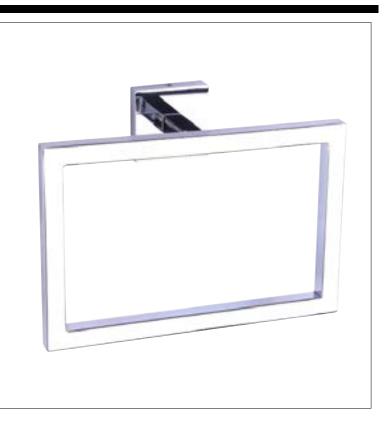

## BISHOP TOWEL RING

## Part # BA101A09CH

<u>General Info</u> Size: 8 5/8" W x 6 1/2" H x 3" D Finish: chrome Material: stainless steel and diecast aluminum Mounting: wall