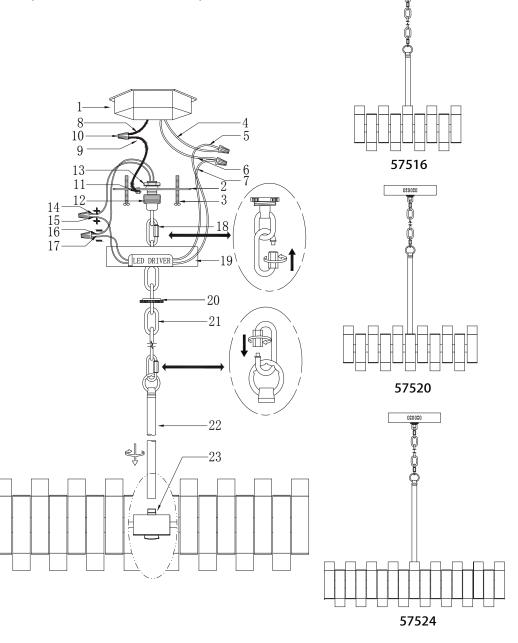

Simple lux: #57516-BNK / #57516-SB

#57520-BNK / #57520-SB

#57524-BNK / #57524-SB

# 57516 16- LED Light Chandelier 57520 20- LED Light Chandelier 57524 24-LED Light Chandelier

1.OUTLET BOX (not included)
2.MOUNTING PLATE (pre-attached)
3.OUTLET BOX SCREWS and
WASHERS (pre-attached to outlet box)
4.BLACK SUPPLY WIRE (not included)
5.SMOOTH (or BLACK) LED DRIVER WIRE
6.WHITE SUPPLY WIRE (not included)
7.RIBBED (or WHITE) LED DRIVER WIRE
8. SUPPLY GROUND WIRE (not included)
9.FIXTURE GROUND WIRE
10.WIRE CONNECTORS
11.GROUND SCREW (pre-attached)
12.COLLAR LOOP
13.HEXNUT

14.RED SUPPLY WIRE FIXTURE LEAD WIRE

15.RED SUPPLY WIRE LED DRIVER WIRE

16.BLACK SUPPLY WIRE FIXTURE LEAD WIRE

17.BLACK SUPPLY WIRE LED DRIVER WIRE

18.ADJUST ABLE LINK

19.CANOPY

20.RING

21.CHAIN

22.CONNECTED ROD

23.FIXTURE