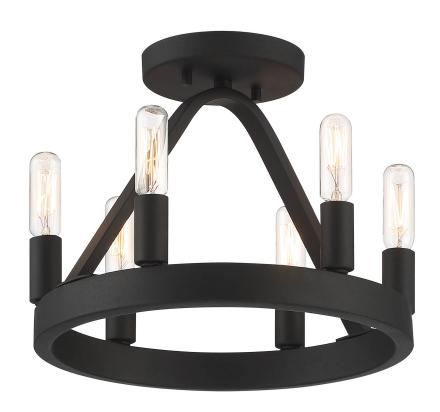

## **CAROUSEL 12" 6-LIGHT SEMI-FLUSH**

## D254C-SF-BK

Carousel collection light fixtures are as comfortable in a modern dining room as they are in a child's bedroom. The simple lines and matte finishes make Carousel flexible enough to work with nearly any décor. Made from durable steel for years of enjoyment and illumination.

- Sleek Black finish complements nearly any decor
- Bare bulb design eliminates the shade and maximuzies illumination
- Uses 6 candelabra-base 60W max bulbs (not included)
- Compatible with standard wall dimmer
- Rated for Dry indoor areas only
- Modern semi-flush mount light is great for entryways, hallways, bedrooms, and other small/medium-sized rooms in your home
- Certified by UL

STYLE

Carousel 12" 6-Light Semi-Flush Black

DIMENSIONS LAMPING

Fixture Width (in) Light Source

12" Incandescent

Fixture Height (in) Bulbs Required

9.5"

Fixture Depth (in)