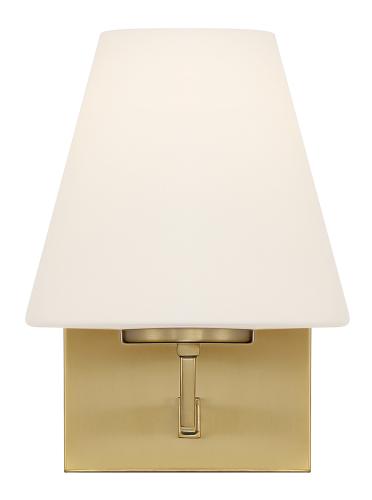

## PALMYRA 8.75" 1-LIGHT WALL SCONCE

D255M-WS-BG

The conical Etched Opal Glass shades of the Palmyra collection alternate between facing up and down, adding a Mid-Century Modern design element to your home. Diffuse light and the Brushed Gold finish provide a warm and cozy experience. Made from durable steel for years of enjoyment and illumination.

- Brushed Gold finish adds sophistication and luxury to any room
- Extends 8 inches from the wall
- Can be mounted with shade facing up or down
- Uses 1 medium-base 60W max bulb (not included)
- Etched opal glass shade for soft, diffuse light
- Rated for Dry or Damp indoor areas
- Mid-Century Modern wall sconce is great for hallways, entryways, bathrooms, bedrooms, or any other rooms where you need a little extra light
- Certified by UL

**STYLE** 

Palmyra 8.75" 1-Light Wall Sconce

Brushed Gold

**FINISH** 

**DIMENSIONS** 

Fixture Width (in)

6.5"

Fixture Height (in)