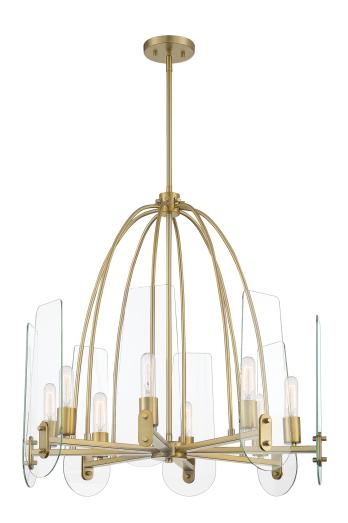

## **BERGEN BEACH 28" 8-LIGHT CHANDELIER**

## D256M-8CH-BG

The unique flat Clear Glass shades, Brushed Gold finish, and simple lines create a harmonious balance between Traditional and Modern design sensibilities. The Bergen Beach collection culminates in the elegant and gilded cage of the 8-light chandelier. Made from durable steel for years of enjoyment and illumination.

- Brushed Gold finish adds sophistication and luxury to any room
- Max hanging height of 64.5 inches with included rods
- Chandelier is adjustable for sloped ceilings up to 45 degrees
- Uses 8 medium-base 60W max bulbs (not included)
- · Clear glass shades for bright, energizing light
- · Rated for Dry indoor areas only
- Modern and Glam chandelier is great for living rooms, foyers, and large rooms/areas of your home
- Certified by UL

**STYLE** 

Bergen Beach 28" 8-Light Chandelier

**FINISH** 

**Brushed Gold** 

**DIMENSIONS** 

Fixture Width (in)

28"

Fixture Height (in)

28.5"

Fixture Depth (in)

28"

Maximum Fixture Height (in)

64.5"

**Shade Width (in)** 

15"

**Shade Height (in)** 

5.5"

Canopy Width (in)

5.25"

Canopy Depth (in)

5.25"

Net Weight (lb)

18.85 lbs

**LAMPING** 