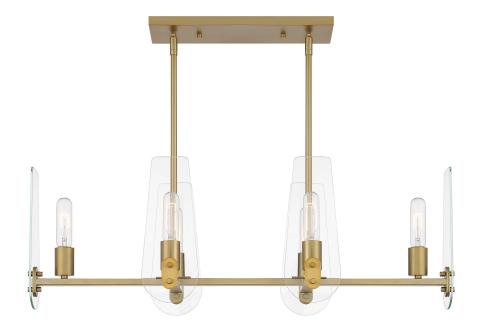

# **BERGEN BEACH 34" 6-LIGHT ISLAND**

# D256M-IS-BG

The unique flat Clear Glass shades, Brushed Gold finish, and simple lines create a harmonious balance between Traditional and Modern design sensibilities. The Bergen Beach collection culminates in the elegant and gilded cage of the 8-light chandelier. Made from durable steel for years of enjoyment and illumination.

- Brushed Gold finish adds sophistication and luxury to any room
- Max hanging height of 47.5 inches with included rods
- Island light is adjustable for sloped ceilings up to 45 degrees
- Uses 6 medium-base 60W max bulbs (not included)
- Clear glass shades for bright, energizing light
- Rated for Dry indoor areas only
- Modern and Glam island is great for dining rooms, seating areas in the kitchen, or other large rooms/areas of your home
- Certified by UL

#### Bergen Beach 34" 6-Light Island

## DIMENSIONS

Fixture Width (in) 34" **Fixture Height (in)** 11.5" Fixture Depth (in) 12" **Maximum Fixture Height (in)** 47.5" Shade Width (in) 11.25" Shade Height (in) 4.5" **Canopy Width (in)** 15.25" Canopy Depth (in) 4.5" Net Weight (lb) 10.47 lbs