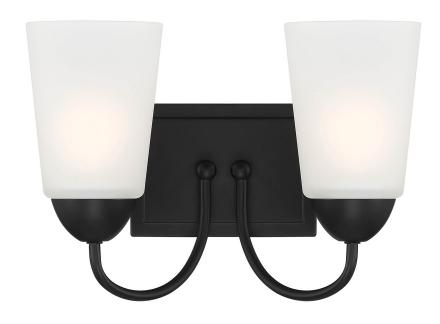

## **MALONE 12.75" 2-LIGHT VANITY**

D267M-2B-MB

The simple curved lines of the Malone collection combine Modern and Traditional sensibilities into an overall Transitional design. Available in Matte Black or Brushed Nickel and a large variety of fixture types, you'll be sure to find the piece you're looking for. Made from durable steel for years of enjoyment and illumination.

- Sleek Matte Black finish goes well with nearly any decor
- Extends 7.25 inches from the wall
- Can be mounted with shades facing up or down
- Uses 2 medium-base 60W max bulbs (not included)
- Frosted glass shades for soft, diffuse light
- Rated for Dry or Damp indoor areas
- Transitional vanity is great for bathrooms, bedrooms, or other rooms where you need a extra light
- Certified by ETL/cETL

**STYLE** 

Malone 12.75" 2-Light Vanity

**DIMENSIONS** 

Fixture Width (in)

12.75"

Fixture Height (in)

9.25"

Fixture Extension (in)

7.25"

**Shade Width (in)** 

4"

**Shade Height (in)** 

6"

**Backplate Width (in)** 

6"

**Backplate Height (in)** 