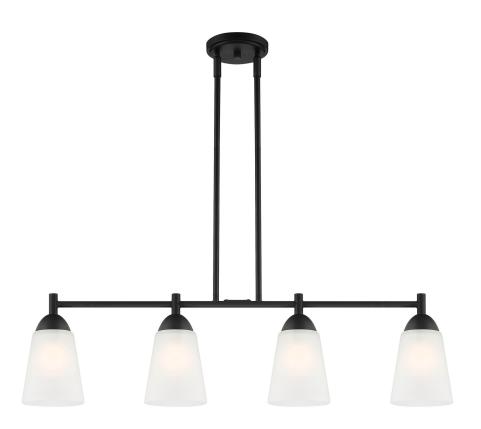

## **MALONE 34" 4-LIGHT ISLAND**

D267M-IS-MB

The simple curved lines of the Malone collection combine Modern and Traditional sensibilities into an overall Transitional design. Available in Matte Black or Brushed Nickel and a large variety of fixture types, you'll be sure to find the piece you're looking for. Made from durable steel for years of enjoyment and illumination.

- Sleek Matte Black finish goes well with nearly any decor
- Max hanging height of 45 inches with included rods
- Island light is adjustable for sloped ceilings up to 45 degrees
- Uses 4 medium-base 60W max bulbs (not included)
- Frosted glass shades for soft, diffuse light
- · Rated for Dry indoor areas only
- Transitional island is great for dining rooms, seating areas in the kitchen, or other large rooms/areas of your home
- Certified by ETL/cETL

**STYLE** 

Malone 34" 4-Light Island

**DIMENSIONS** 

Fixture Width (in)

34"

Fixture Height (in)

9"

Fixture Depth (in)