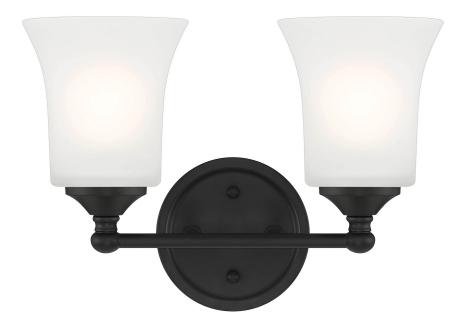

# **BRONSON 13.25" 2-LIGHT VANITY**

#### D278M-2B-MB

With simple elements and flared Frosted Glass shades, Bronson is a Transitional collection that blends Traditional and Modern styling. It's available in either Matte Black or Brushed Nickel, and a wide variety of fixture types to suit all of your lighting needs. Made from durable steel for years of enjoyment and illumination.

- Sleek Matte Black finish goes well with nearly any decor
- Extends 6.5 inches from the wall
- Can be mounted with shades facing up or down
- Uses 2 medium-base 60W max bulbs (not included)
- Frosted glass shades for soft, diffuse light
- Rated for Dry or Damp indoor areas
- Transitional vanity is great for bathrooms, bedrooms, or other rooms where you need a extra light
- Certified by UL

#### Bronson 13.25" 2-Light Vanity