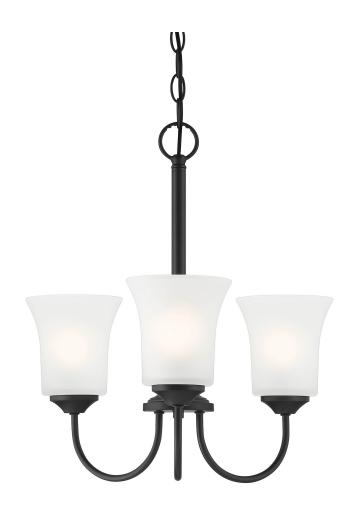

## **BRONSON 18" 3-LIGHT CHANDELIER**

**D278M-3CH-MB** 

With simple elements and flared Frosted Glass shades, Bronson is a Transitional collection that blends Traditional and Modern styling. It's available in either Matte Black or Brushed Nickel, and a wide variety of fixture types to suit all of your lighting needs. Made from durable steel for years of enjoyment and illumination.

- Sleek Matte Black finish goes well with nearly any decor
- Max hanging height of 55.25 inches with included chains and wire
- Chandelier is adjustable for sloped ceilings up to 45 degrees
- Uses 3 medium-base 60W max bulbs (not included)
- Frosted glass shades for soft, diffuse light
- · Rated for Dry indoor areas only
- Transitional chandelier is great for living rooms, foyers, and large rooms/areas of your home
- Certified by UL

**STYLE** 

**Bronson 18" 3-Light Chandelier** 

**DIMENSIONS** 

Fixture Width (in)

18"

Fixture Height (in)

19.25"

Fixture Depth (in)

18"

**Maximum Fixture Height (in)** 

55.25"

**Shade Width (in)** 

5.25"

**Shade Height (in)** 

5.25"

Canopy Width (in)

Canopy Depth (in)

5"

5"

Net Weight (lb)

6.17 lbs

**FINISH** 

**Matte Black** 

**LAMPING** 