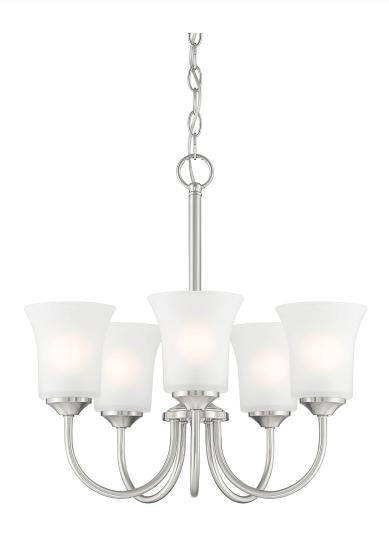

## **BRONSON 20.25" 5-LIGHT CHANDELIER**

## D278M-5CH-BN

With simple elements and flared Frosted Glass shades, Bronson is a Transitional collection that blends Traditional and Modern styling. It's available in either Matte Black or Brushed Nickel, and a wide variety of fixture types to suit all of your lighting needs. Made from durable steel for years of enjoyment and illumination.

- Timeless Brushed Nickel finish works well with nearly any décor
- Max hanging height of 56 inches with included chains and wire
- Chandelier is adjustable for sloped ceilings up to 45 degrees
- Uses 5 medium-base 60W max bulbs (not included)
- Frosted glass shades for soft, diffuse light
- · Rated for Dry indoor areas only
- Transitional chandelier is great for living rooms, foyers, and large rooms/areas of your home
- Certified by UL

**STYLE** 

**Bronson 20.25" 5-Light Chandelier** 

**FINISH** 

**Brushed Nickel** 

**DIMENSIONS** 

**Fixture Width (in)** 

20.25"

Fixture Height (in)

20"

Fixture Depth (in)

20.25"

Maximum Fixture Height (in)

56"

**Shade Width (in)** 

5.25"

Shade Height (in)

5.25"

Canopy Width (in)

5"

Canopy Depth (in)

5"

Net Weight (lb)

9.26 lbs

**LAMPING** 