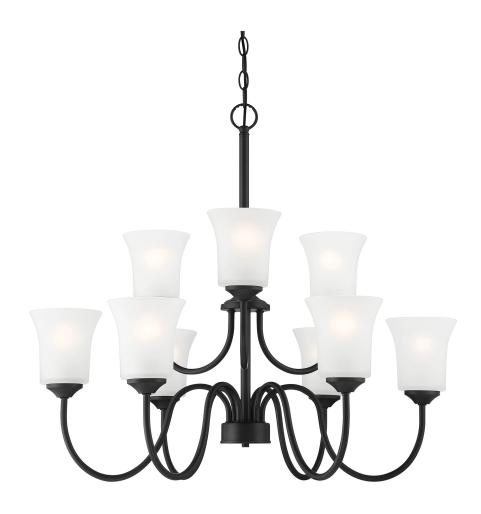

## **BRONSON 30" 9-LIGHT CHANDELIER**

## **D278M-9CH-MB**

With simple elements and flared Frosted Glass shades, Bronson is a Transitional collection that blends Traditional and Modern styling. It's available in either Matte Black or Brushed Nickel, and a wide variety of fixture types to suit all of your lighting needs. Made from durable steel for years of enjoyment and illumination.

- · Sleek Matte Black finish goes well with nearly any decor
- Max hanging height of 63.5 inches with included chains and wire
- Chandelier is adjustable for sloped ceilings up to 45 degrees
- Uses 9 medium-base 60W max bulbs (not included)
- Frosted glass shades for soft, diffuse light
- Rated for Dry indoor areas only
- Transitional chandelier is great for living rooms, foyers, and large rooms/areas of your home
- Certified by UL

**STYLE** 

**Bronson 30" 9-Light Chandelier** 

**DIMENSIONS** 

Fixture Width (in)

30"

Fixture Height (in)

27.5"

Fixture Depth (in)

30"

**Maximum Fixture Height (in)** 

63.5"

**Shade Width (in)** 

5.25"

**Shade Height (in)** 

5.25"

Canopy Width (in)

Canopy Depth (in)

5"

5"

Net Weight (lb)

16.64 lbs

**FINISH** 

**Matte Black** 

**LAMPING** 