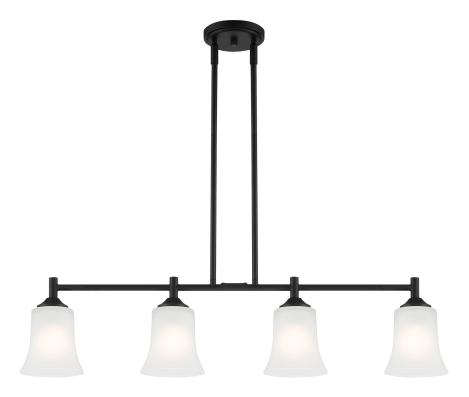

# **BRONSON 34" 4-LIGHT ISLAND**

## D278M-IS-MB

With simple elements and flared Frosted Glass shades, Bronson is a Transitional collection that blends Traditional and Modern styling. It's available in either Matte Black or Brushed Nickel, and a wide variety of fixture types to suit all of your lighting needs. Made from durable steel for years of enjoyment and illumination.

- Sleek Matte Black finish goes well with nearly any decor
- Max hanging height of 45 inches with included rods
- Island light is adjustable for sloped ceilings up to 45 degrees
- Uses 4 medium-base 60W max bulbs (not included)
- Frosted glass shades for soft, diffuse light
- Rated for Dry indoor areas only
- Transitional island is great for dining rooms, seating areas in the kitchen, or other large rooms/areas of your home
- Certified by UL

## DIMENSIONS

**Fixture Width (in)** 34" **Fixture Height (in)** 9" Fixture Depth (in) 5" **Maximum Fixture Height (in)** 45" Shade Width (in) 5.25" Shade Height (in) 5.25" **Canopy Width (in)** 5" Canopy Depth (in) 5" Net Weight (lb) 6.66 lbs