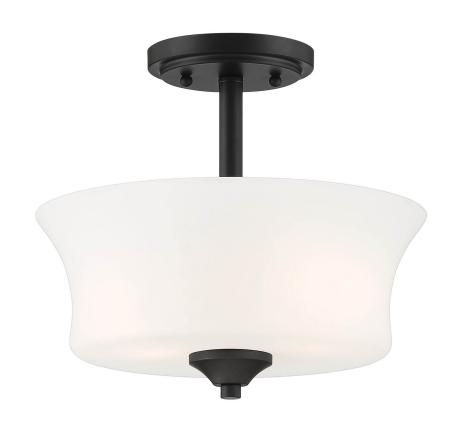

## **BRONSON 12" 2-LIGHT SEMI-FLUSH**

D278M-SF-MB

With simple elements and flared Frosted Glass shades, Bronson is a Transitional collection that blends Traditional and Modern styling. It's available in either Matte Black or Brushed Nickel, and a wide variety of fixture types to suit all of your lighting needs. Made from durable steel for years of enjoyment and illumination.

- Sleek Matte Black finish goes well with nearly any decor
- Frosted glass shade for soft, diffuse light
- Uses 2 medium-base 60W max bulbs (not included)
- Compatible with standard wall dimmer
- Rated for Dry indoor areas only
- Transitional semi-flush mount light is great for entryways, hallways, bedrooms, and other small/medium-sized rooms in your home
- · Certified by UL