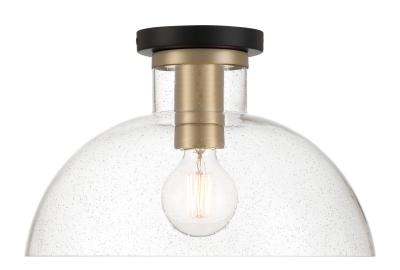

## **NOVA 14" 1-LIGHT SEMI-FLUSH**

D283M-SF-MB

Add a little bit of glam to your interior with Designers Fountain's Nova series. Featuring a combination of matte black and brushed gold finishes and clear seedy glass shades, Nova lights are sure to be the envy of everyone who comes to visit. With a variety of fixtures in the collection, you're sure to find the perfect solution for any room with Nova.

- Modern semi-flush in Matte Black with a Clear Seedy Glass shade
- Use in entries, hallways, bedrooms, and other medium-sized rooms
- Uses 1 medium-base 60W max bulb (not included)
- Compatible with standard wall dimmers
- Shade is open at the bottom
- Rated for Dry indoor areas
- Hardwire to 120V in-ceiling power source, instructions included
- Certified by UL

SHADE

**Shade Material** 

Clear Seedy Glass

**OTHER** 

**Dampness Rating** 

Dry

Warranty

1 Year