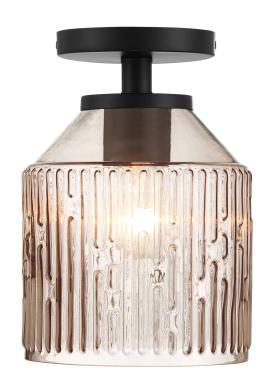

- Modern semi-flush in Matte Black with a Smoked Glass shade
- Use in entries, hallways, bedrooms, and other medium-sized rooms
- Uses 1 medium-base 60W max bulb (not included)
- Compatible with standard wall dimmers
- Shade is open at the bottom
- Rated for Dry indoor areas
- Hardwire to 120V in-ceiling power source, instructions included
- Certified by UL

SHADE

**Shade Material** 

Clear Smoke Glass

**OTHER** 

**Dampness Rating** 

Dry

Warranty

1 Year