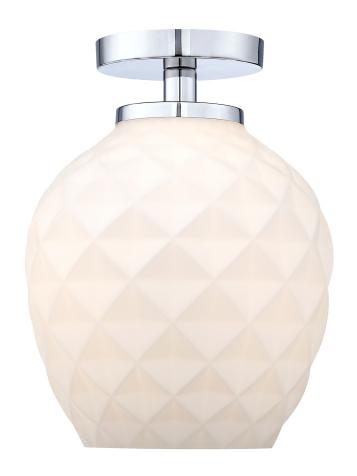

## **DITA 9" 1-LIGHT SEMI-FLUSH**

## D289M-SF-PN

The geometric etched opal glass shades of the Dita semi-flush family evoke the visual of a sculpted pineapple. Whether brushed gold or polished nickel is your finish of choice, Dita is at home in bedrooms, hallways, and other small or medium-sized rooms. Though Dita is especially complimentary to coastal or tropical-themed decors, its flexible enough to work with just about any interior design theme.

- Semi-flush in Polished Nickel with an Etched Opal Glass shade
- Use in entries, hallways, bedrooms, and other medium-sized rooms
- Uses 1 medium-base 60W max bulb (not included)
- Compatible with standard wall dimmers
- Shade is open at the bottom
- Rated for Dry indoor areas
- Hardwire to 120V in-ceiling power source, instructions included
- Certified by UL