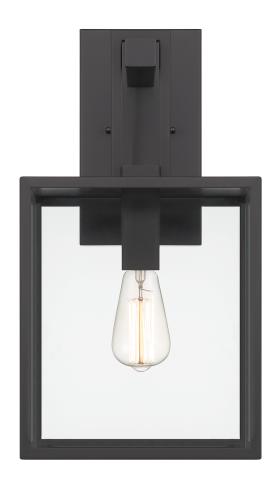

## PRESTON 18.75" 1-LIGHT OUTDOOR WALL LANTERN

## **D297M-9EW-MB**

Preston outdoor light fixtures from Designers Fountain add a modern aesthetic to any outdoor space. The minimalist design and large clear glass panels will provide maximum illumination to your patio or porch. Preston is suitable for wet environments and should be wired to a 120V power source.

- Modern outdoor wall lantern in Matte Black with Clear Glass
- Hardwire to 120V power source, instructions included
- Uses 1 medium-base 60W max bulb (not included)
- Steel construction for years of illumination and enjoyment
- Extends 10.5 inches from the wall
- Shade is not open
- Rated for Wet exterior areas
- Certified by UL

## Preston 18.75" 1-Light Outdoor Wall Lantern Matte Black

**DIMENSIONS** 

**Fixture Width (in)** 

9.75"

Fixture Height (in)

18.75"

Fixture Extension (in)

10.5"