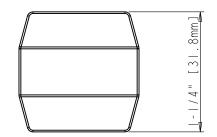

ACCESSORY: SCREW:8-32XI" | PCS BREAK AWAY SCREW:8-32x45 | PCS ALL SCREW MATERIAL:STEEL-SAE1006

|                                                                                                                                                                                                      | I TENO;                                  |        |                  | MATERIAL:           |           |
|------------------------------------------------------------------------------------------------------------------------------------------------------------------------------------------------------|------------------------------------------|--------|------------------|---------------------|-----------|
| hardware                                                                                                                                                                                             | 641                                      |        |                  | Zinc                |           |
| resources                                                                                                                                                                                            |                                          |        |                  | WEIGHT;             |           |
|                                                                                                                                                                                                      | FINISH:                                  |        |                  | 59.5 Gram/0.131 LBS |           |
| PROPRIETARY AND CONFIDENTIAL                                                                                                                                                                         |                                          |        |                  | PROJECTION          | @.        |
| THE INFORMATION CONTAINED                                                                                                                                                                            |                                          |        |                  |                     |           |
| IN THIS DRAWING IS THE SOLE<br>PROPERTY OF HARDWARE<br>RESOURCES INC.<br>ANY REPRODUCTION IN PART OR<br>AS A WHOLE WITHOUT THE<br>WRITTEN PREMISSION OF<br>HARDWARE RESOURCES INC. IS<br>PROHIBITED. | TOLERANCE UNLESS<br>OTHERWISE SPECIFIED; | UNITS; | drawn by:<br>Ala | n. <i>L</i> iu      | DATE:     |
|                                                                                                                                                                                                      |                                          | SIZE:  | APPROVED BY:     |                     | DATE:     |
|                                                                                                                                                                                                      |                                          | SHEET: | RELEASE LEV      | EL;                 | REVISION: |