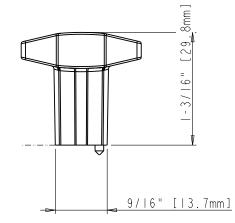

ACCESSORY: SCREW:8-32XI" | PCS BREAK AWAY SCREW:8-32x45 | PCS ALL SCREW MATERIAL:STEEL-SAE1006

|                                                                                                                                                                                                      | I TENO;                                  |        |                  | MATERIAL:           |           |
|------------------------------------------------------------------------------------------------------------------------------------------------------------------------------------------------------|------------------------------------------|--------|------------------|---------------------|-----------|
| hardware                                                                                                                                                                                             | 641                                      |        |                  | Zinc                |           |
| resources                                                                                                                                                                                            |                                          |        |                  | WEIGHT;             |           |
|                                                                                                                                                                                                      | FINISH:                                  |        |                  | 59.5 Gram/0.131 LBS |           |
| PROPRIETARY AND CONFIDENTIAL                                                                                                                                                                         |                                          |        |                  | PROJECTION          | @.        |
| THE INFORMATION CONTAINED                                                                                                                                                                            |                                          |        |                  |                     |           |
| IN THIS DRAWING IS THE SOLE<br>PROPERTY OF HARDWARE<br>RESOURCES INC.<br>ANY REPRODUCTION IN PART OR<br>AS A WHOLE WITHOUT THE<br>WRITTEN PREMISSION OF<br>HARDWARE RESOURCES INC. IS<br>PROHIBITED. | TOLERANCE UNLESS<br>OTHERWISE SPECIFIED; | UNITS; | drawn by:<br>Ala | n. <i>L</i> iu      | DATE:     |
|                                                                                                                                                                                                      |                                          | SIZE:  | APPROVED BY:     |                     | DATE:     |
|                                                                                                                                                                                                      |                                          | SHEET: | RELEASE LEV      | EL;                 | REVISION: |