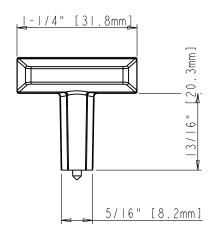

ACCESSORY: SCREW:8-32XI" | PCS BREAK AWAY SCREW:8-32x45 | PCS ALL SCREW MATERIAL:STEEL-SAE1006

|                                                                                                                                                                                                      | I TENO;                                  |        |                  | MATERIAL:           |           |
|------------------------------------------------------------------------------------------------------------------------------------------------------------------------------------------------------|------------------------------------------|--------|------------------|---------------------|-----------|
| hardware                                                                                                                                                                                             | 641                                      |        |                  | Zinc                |           |
| resources                                                                                                                                                                                            |                                          |        |                  | WEIGHT;             |           |
|                                                                                                                                                                                                      | FINISH:                                  |        |                  | 59.5 Gram/0.131 LBS |           |
| PROPRIETARY AND CONFIDENTIAL                                                                                                                                                                         |                                          |        |                  | PROJECTION          | @.        |
| THE INFORMATION CONTAINED                                                                                                                                                                            |                                          |        |                  |                     |           |
| IN THIS DRAWING IS THE SOLE<br>PROPERTY OF HARDWARE<br>RESOURCES INC.<br>ANY REPRODUCTION IN PART OR<br>AS A WHOLE WITHOUT THE<br>WRITTEN PREMISSION OF<br>HARDWARE RESOURCES INC. IS<br>PROHIBITED. | TOLERANCE UNLESS<br>OTHERWISE SPECIFIED; | UNITS; | drawn by:<br>Ala | n. <i>L</i> iu      | DATE:     |
|                                                                                                                                                                                                      |                                          | SIZE:  | APPROVED BY:     |                     | DATE:     |
|                                                                                                                                                                                                      |                                          | SHEET: | RELEASE LEV      | EL;                 | REVISION: |