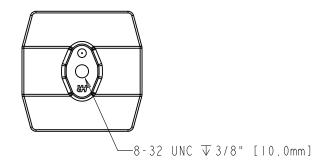

ACCESSORY: SCREW:8-32XI" | PCS BREAK AWAY SCREW:8-32x45 | PCS ALL SCREW MATERIAL:STEEL-SAE1006

|                                                                                                                                                                                                      | I TENO;                                  |        |                  | MATERIAL:           |           |
|------------------------------------------------------------------------------------------------------------------------------------------------------------------------------------------------------|------------------------------------------|--------|------------------|---------------------|-----------|
| hardware                                                                                                                                                                                             | 641                                      |        |                  | Zinc                |           |
| resources                                                                                                                                                                                            |                                          |        |                  | WEIGHT;             |           |
|                                                                                                                                                                                                      | FINISH:                                  |        |                  | 59.5 Gram/0.131 LBS |           |
| PROPRIETARY AND CONFIDENTIAL                                                                                                                                                                         |                                          |        |                  | PROJECTION          | @.        |
| THE INFORMATION CONTAINED                                                                                                                                                                            |                                          |        |                  |                     |           |
| IN THIS DRAWING IS THE SOLE<br>PROPERTY OF HARDWARE<br>RESOURCES INC.<br>ANY REPRODUCTION IN PART OR<br>AS A WHOLE WITHOUT THE<br>WRITTEN PREMISSION OF<br>HARDWARE RESOURCES INC. IS<br>PROHIBITED. | TOLERANCE UNLESS<br>OTHERWISE SPECIFIED; | UNITS; | drawn by:<br>Ala | n. <i>L</i> iu      | DATE:     |
|                                                                                                                                                                                                      |                                          | SIZE:  | APPROVED BY:     |                     | DATE:     |
|                                                                                                                                                                                                      |                                          | SHEET: | RELEASE LEV      | EL;                 | REVISION: |