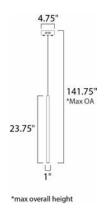

## **MEASUREMENTS**

DIMENSION : 1" L x 1" W x 23.75" H

MAX OAH : 141.75" OAH

CANOPY : 4.75" W x 1.25" H x 4.75" L

HANGING WEIGHT : 1.76 lb

LAMPING

LUMENS : 70 Rated

BULB : 1 x 1W LED PCB Integrated , 1W Total