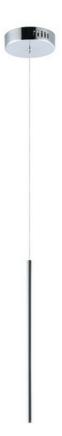

#### PRODUCT DESCRIPTION

Elongated metal tubes in a variety of finishes from Rose Gold to Polished Chrome suspend from pans to create impressive sculptural statements. Each tube encase a replaceable integrated LED module while many of the ceiling pans house additional LED spots to highlight the beautiful high gloss finishes as well as additional down light.

## **MEASUREMENTS**

DIMENSION : 1" L x 1" W x 23.75" H

MAX OAH : 141.75" OAH

CANOPY : 4.75" W x 1.25" H x 4.75" L

HANGING WEIGHT : 1.76 lb

LAMPING

LUMENS : 70 Rated

BULB : 1 x 1W LED PCB Integrated , 1W Total