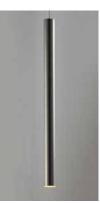

#### PRODUCT DESCRIPTION

Elongated metal tubes in a variety of finishes from Rose Gold to Polished Chrome suspend from pans to create impressive sculptural statements. Each tube encase a replaceable integrated LED module while many of the ceiling pans house additional LED spots to highlight the beautiful high gloss finishes as well as additional down light.

## **MEASUREMENTS**

DIMENSION : 1" L x 1" W x 23.75" H

MAX OAH : 141.75" OAH

CANOPY : 4.75" W x 1.25" H x 4.75" L

HANGING WEIGHT : 1.76 lb

LAMPING

LUMENS : 70 Rated

BULB : 1 x 1W LED PCB Integrated , 1W Total