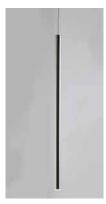

#### PRODUCT DESCRIPTION

Elongated metal tubes in a variety of finishes from Rose Gold to Polished Chrome suspend from pans to create impressive sculptural statements. Each tube encase a replaceable integrated LED module while many of the ceiling pans house additional LED spots to highlight the beautiful high gloss finishes as well as additional down light.

## **MEASUREMENTS**

DIMENSION : 1" L x 1" W x 23.75" H

MAX OAH : 141.75" OAH

CANOPY : 4.75" W x 1.25" H x 4.75" L

HANGING WEIGHT : 1.76 lb

LAMPING

LUMENS : 70 Rated

BULB : 1 x 1W LED PCB Integrated , 1W Total