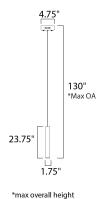

## MEASUREMENTS

DIMENSION : 4.75" L x 1.75" W x 12" H

MAX OAH : 130" OAH

CANOPY : 4.75" W x 1.25" H x 4.75" L

HANGING WEIGHT : 1.76 lb

LAMPING

LUMENS : 280 Rated

BULB : 1 x 4W LED PCB Integrated , 4W Total