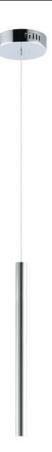

#### PRODUCT DESCRIPTION

Elongated metal tubes in a variety of finishes from Rose Gold to Polished Chrome suspend from pans to create impressive sculptural statements. Each tube encase a replaceable integrated LED module while many of the ceiling pans house additional LED spots to highlight the beautiful high gloss finishes as well as additional down light.

## **MEASUREMENTS**

DIMENSION : 4.75" L x 1.75" W x 23.75" H

MAX OAH : 141.75" OAH

CANOPY : 4.75" W x 1.25" H x 4.75" L

HANGING WEIGHT : 2.42 lb

LAMPING

LUMENS : 280 Rated

BULB : 1 x 4W LED PCB Integrated , 4W Total