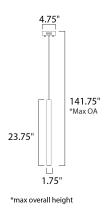

## **MEASUREMENTS**

DIMENSION : 4.75" L x 1.75" W x 23.75" H

MAX OAH : 141.75" OAH

CANOPY : 4.75" W x 1.25" H x 4.75" L

HANGING WEIGHT : 2.42 lb

LAMPING

LUMENS : 280 Rated

BULB : 1 x 4W LED PCB Integrated , 4W Total