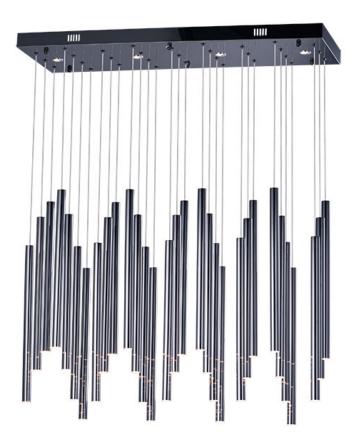

## **PRODUCT DESCRIPTION**

Elongated metal tubes in a variety of finishes from Rose Gold to Polished Chrome suspend from pans to create impressive sculptural statements. Each tube encase a replaceable integrated LED module while many of the ceiling pans house additional LED spots to highlight the beautiful high gloss finishes as well as additional down light.

## MEASUREMENTS DIMENSION

MAX OAH

LAMPING

LUMENS

BULB

CRI

: 35.5" L x 11.75" W x 17.75" H : 137.75" OAH HANGING WEIGHT : 28.42 lb

INPUT VOLTAGE : 120V : 2,450 Rated : 35 x 1W LED PCB Integrated , 35W Total BULB INCLUDED : (Integrated) DIMMABLE : Triac CL :80+ CRI COLOR\_TEMP : 3000K