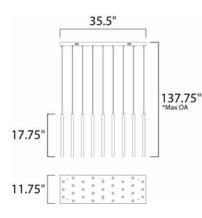

## MEASUREMENTS DIMENSION

MAX OAH

LAMPING

LUMENS

BULB

CRI

: 35.5" L x 11.75" W x 17.75" H : 137.75" OAH HANGING WEIGHT : 28.42 lb

INPUT VOLTAGE : 120V : 2,450 Rated : 35 x 1W LED PCB Integrated , 35W Total BULB INCLUDED : (Integrated) DIMMABLE : Triac CL :80+ CRI COLOR\_TEMP : 3000K