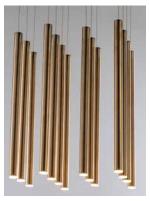

### PRODUCT DESCRIPTION

Elongated metal tubes in a variety of finishes from Rose Gold to Polished Chrome suspend from pans to create impressive sculptural statements. Each tube encase a replaceable integrated LED module while many of the ceiling pans house additional LED spots to highlight the beautiful high gloss finishes as well as additional down light.

#### **FINISHES OPTION**

Black Chrome
Polished Chrome
Rose Gold