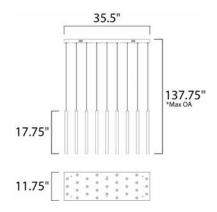

## **MEASUREMENTS**

DIMENSION : 35.5" L x 11.75" W x 17.75" H

MAX OAH : 137.75" OAH

CANOPY : 35.5" W x 1.5" H x 12" L

HANGING WEIGHT : 28.42 lb