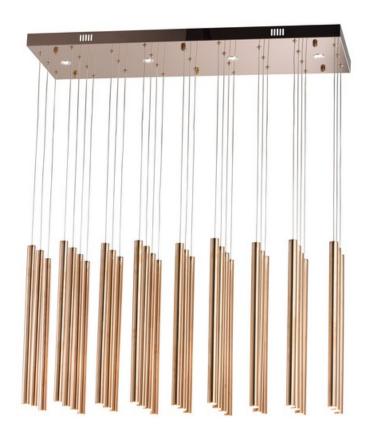

### PRODUCT DESCRIPTION

Elongated metal tubes in a variety of finishes from Rose Gold to Polished Chrome suspend from pans to create impressive sculptural statements. Each tube encase a replaceable integrated LED module while many of the ceiling pans house additional LED spots to highlight the beautiful high gloss finishes as well as additional down light.

#### **FINISHES OPTION**

Black Chrome
Polished Chrome
Rose Gold

# MATERIAL

Stainless Steel