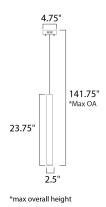

## **MEASUREMENTS**

DIMENSION : 4.75" L x 2.5" W x 23.75" H

MAX OAH : 141.75" OAH

CANOPY : 4.75" W x 1.25" H x 4.75" L

HANGING WEIGHT : 3.96 lb

LAMPING

LUMENS : 490 Rated

BULB : 1 x 7W LED PCB Integrated, 7W Total